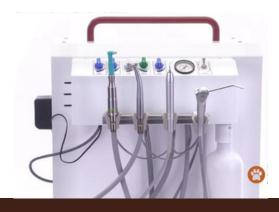

## DELIVERY SYSTEM WITH SCALER' WITHOUT FIBER OPTICS

The ProComp tabletop unit is a complete dental system incorporating its own air compressor, water, and dental handpiece selection system.

Designed to be easily moved and used on a tabletop or cabinet, all dental tools and controls are within easy reach for efficient operation.

## **FEATURES**

- Oil-free compressor provides clean air to the dental tools and is maintenance free.
- The unit's compact size makes it easy to store when not in use and easy to move when needed for procedures.
- Cutting, grinding, polishing, and scaling of small animal dental surfaces can all be accomplished with maximum speed and quality outcomes.
- Quieter than the competition at only 55dB allows for normal conversation in the operating environment.
- Comes with three-way air water syringe.

## **BENEFITS**

- Complete Dental System
- High Performance
- Easily Portable
- Self-Contained
- Ergonomic Tool Placement
- Quiet Operation
- Compact & Space Saving
- Ample Water Supply
- Easy to Clean and Durable