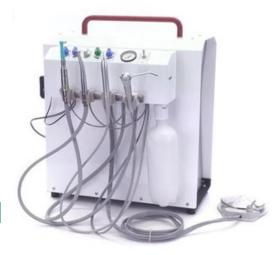

## DELIVERY SYSTEM WITH SCALER' WITHOUT FIBER OPTICS

The ProComp tabletop unit is a complete dental system incorporating its own air compressor, water, and dental handpiece selection system.

Designed to be easily moved and used on a tabletop or cabinet, all dental tools and controls are within easy reach for efficient operation.

## **FEATURES**

- Oil-free compressor provides clean air to the dental tools and is maintenance free.
- The unit's compact size makes it easy to store when not in use and easy to move when needed for procedures.
- Cutting, grinding, polishing, and scaling of small animal dental surfaces can all be accomplished with maximum speed and quality outcomes.
- Quieter than the competition at only 55dB allows for normal conversation in the operating environment.
- Comes with three-way air water syringe.

## **BENEFITS**

- Complete Dental System
- High Performance
- Easily Portable
- Self-Contained
- Ergonomic Tool Placement
- Quiet Operation
- Compact & Space Saving
- Ample Water Supply
- Easy to Clean and Durable