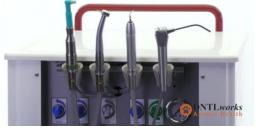

## WITH FIBER OPTICS

The E3000 Dental Treatment Console is the industry's most powerful, small animal dental delivery unit, providing full dental capability in an easy-to-move design.

- Quiet oil-free compressor provides clean air and is maintenance-free.
- Compact size (16"W x 43"H x 25"D) is the perfect height for counter or table-side use.
- Two large water bottles are easily accessed and sufficient for long-duration procedures.
- Composite top work surface and aircraftgrade aluminum chassis are easy to clean and durable.
- Comes with three-way air water syringe.

## **BENEFITS**

- Full Dental Capability
- Portable Design
- Self-Contained
- Ergonomic Tool Placement
- Quiet Operation
- Space Saving
- Ample Water Supply
- Easy to Clean and Durable