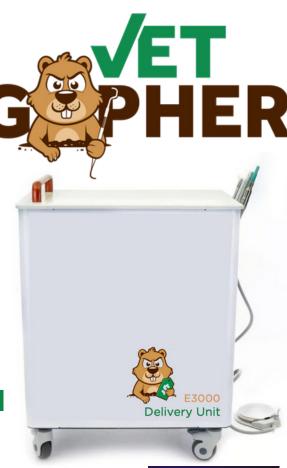

## **Veterinary Pro Cart**

## E3100

## WITH FIBER OPTICS

The E3000 Dental Treatment Console is the industry's most powerful, small animal dental delivery unit, providing full dental capability in an easy-to-move design.

- Quiet oil-free compressor provides clean air and is maintenance-free.
- Compact size (16"W x 43"H x 25"D) is the perfect height for counter or table-side use.
- Two large water bottles are easily accessed and sufficient for long-duration procedures.
- Composite top work surface and aircraftgrade aluminum chassis are easy to clean and durable.
- Comes with three-way air water syringe.