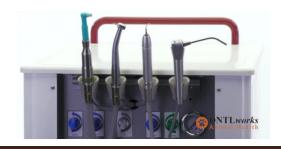

### **FEATURES**

- Quiet oil-free compressor provides clean air and is maintenance-free.
- Compact size (16"W x 43"H x 25"D) is the perfect height for counter or table-side use.
- Two large water bottles are easily accessed and sufficient for long-duration procedures.
- Composite top work surface and aircraftgrade aluminum chassis are easy to clean and durable.
- Comes with three-way air water syringe.

## **BENEFITS**

- Full Dental Capability
- Portable Design
- Self-Contained
- Ergonomic Tool Placement
- Quiet Operation
- Space Saving
- Ample Water Supply
- Easy to Clean and Durable