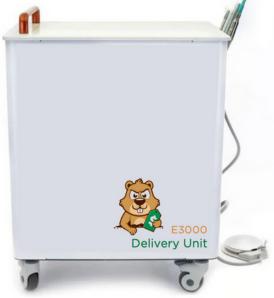

# E3000

#### WITHOUT FIBER OPTICS

The E3000 Dental Treatment Console is the industry's most powerful, small animal dental delivery unit, providing full dental capability in an easy-to-move design.

### **FEATURES**

- Quiet oil-free compressor provides clean air and is maintenance-free.
- Compact size (16"W x 43"H x 25"D) is the perfect height for counter or table-side use.
- Two large water bottles are easily accessed and sufficient for long-duration procedures.
- Composite top work surface and aircraftgrade aluminum chassis are easy to clean and durable.
- Comes with three-way air water syringe.